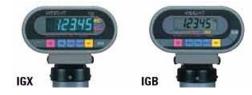

### Ishida Platform Weighing Systems

IGX / IGB

#### Easy-to-Read, Vertically Adjustable Display

Choose a large bright VFD display or a vivid

LCD display to meet your application needs and ease operator reliability. For optimum viewing, and to help eliminate errors, the indicator head can be vertically adjusted with the turn knobs.